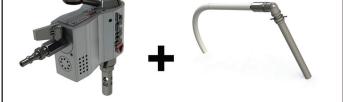

**Barrel pumps** 

JAF Series (Jump Air Flow) is an ideal pumping solution for filling and emptying barrels up to 200 liters. The pumping is made safely without any contact with the pumped product.

## JAF2 - FILLING AND EMPTYING BARRELS

JAF1 and JAF2 are equipped with a safety quick coupling and a connection for the tranfer of the product.

Convenient and compact, this unit is modular and can be customized according to your needs. It can include the following elements:

- JAF (1 or 2) pump
- JUMP trolley with integrated drainer
- JUMP barrel
- Hose reel
- Hose

Compact size: 85cm x 70cm

Parts in contact with the pumped product in 316L Stainless Steel No wear Self-priming Filling and/or emptying a 200L barrel in less than 3 minutes Integrated pressure regulator (JAF2) Integrated safety valve (JAF2) Integrated high level valve Sound level < 78dB (A) ATEX