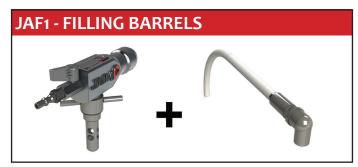

## JAF2 - FILLING AND EMPTYING BARRELS

JAF1 and JAF2 are equipped with a safety quick coupling and a connection for the tranfer of the product.

Convenient and compact, this unit is modular and can be customized according to your needs. It can include the following elements:

- JAF (1 or 2) pump
- JUMP trolley with integrated drainer
- JUMP barrel
- Hose reel
- Hose

Compact size: 85cm x 70cm

Parts in contact with the pumped product in 316L Stainless Steel No wear Self-priming Filling and/or emptying a 200L barrel in less than 3 minutes Integrated pressure regulator (JAF2) Integrated safety valve (JAF2) Integrated high level valve Sound level < 78dB (A) ATEX