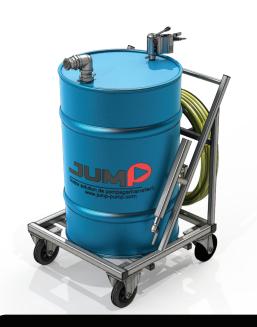

## JAF2 - FILLING AND EMPTYING BARRELS

JAF1 and JAF2 are equipped with a safety quick coupling and a connection for the tranfer of the product.

Convenient and compact, this unit is modular and can be customized according to your needs. It can include the following elements:

- JAF (1 or 2) pump
- JUMP trolley with integrated drainer
- JUMP barrel
- Hose reel
- Hose

Compact size: 85cm x 70cm

Parts in contact with the pumped product in 316L Stainless Steel No wear Self-priming Filling and/or emptying a 200L barrel in less than 3 minutes Integrated pressure regulator (JAF2) Integrated safety valve (JAF2) Integrated high level valve Sound level < 78dB (A) ATEX