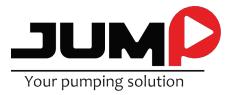

**Barrel pumps** 

JAF Series (Jump Air Flow) is an ideal pumping solution for filling and emptying barrels up to 200 liters. The pumping is made safely without any contact with the pumped product.

## JAF2 - FILLING AND EMPTYING BARRELS

JAF1 and JAF2 are equipped with a safety quick coupling and a connection for the tranfer of the product.

Convenient and compact, this unit is modular and can be customized according to your needs. It can include the following elements:

- JAF (1 or 2) pump
- JUMP trolley with integrated drainer
- JUMP barrel
- Hose reel
- Hose

Compact size: 85cm x 70cm

Parts in contact with the pumped product in 316L Stainless Steel No wear Self-priming Filling and/or emptying a 200L barrel in less than 3 minutes Integrated pressure regulator (JAF2) Integrated safety valve (JAF2) Integrated high level valve Sound level < 78dB (A) ATEX